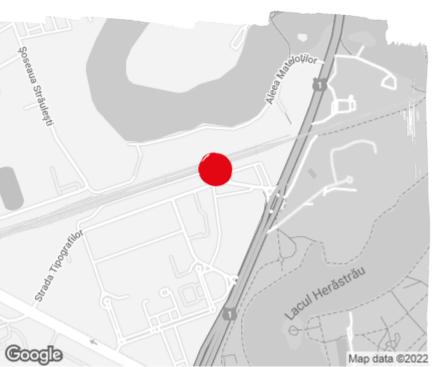

### Available space

550 og m

Available office space

550 sq m Minimum office space

i·O

Location

### Public transport

Metro: -Bus: 131, 203, 205, 261, 335, 361, 403, 441, 442, 443, 444, 446 Tram: 41

& +40 21 302 3400 More information