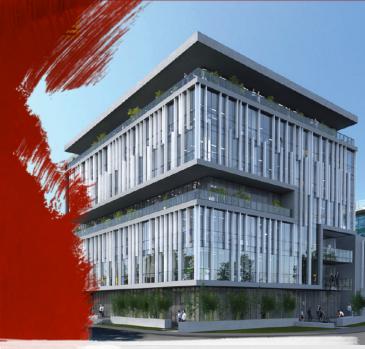

officefinder.ro

Office to let

MUSE

Bucharest, Sector 1, 2 Menuetului St.

# Building information

| Building status      | Existing    |
|----------------------|-------------|
| Year of construction | 2023        |
| Parking ratio        | 1 / 45 sq m |
| Total building area  | 7 000 sq m  |