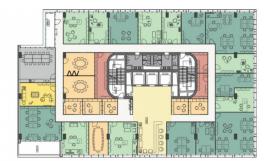

officefinder.ro

Office to let

MUSE

Bucharest, Sector 1, 2 Menuetului St.



#### **Commercial terms**

| Office space*      | after login * |
|--------------------|---------------|
| Parking            | after login * |
| Service charge*    | after login * |
| Minimum lease term | after login * |
| Availability       | after login * |
|                    |               |

\* Asking terms for m<sup>2</sup>/month

# Building information

| Building status      | Existing    |
|----------------------|-------------|
| Year of construction | 2023        |
| Parking ratio        | 1 / 45 sq m |
| Total building area  | 7 000 sq m  |

### Available space

550 og m

Available office space

550 sq m Minimum office space

i·O

Location



# officefinder.ro

# Typical floor plan



## Available space

| Floor | Vacant space        | Availability        |
|-------|---------------------|---------------------|
| 1     | please contact us * | please contact us * |
| Total | after login *       |                     |

### Public transport

Metro: -Bus: 131, 203, 205, 261, 335, 361, 403, 441, 442, 443, 444, 446 Tram: 41



& +40 21 302 3400 More information